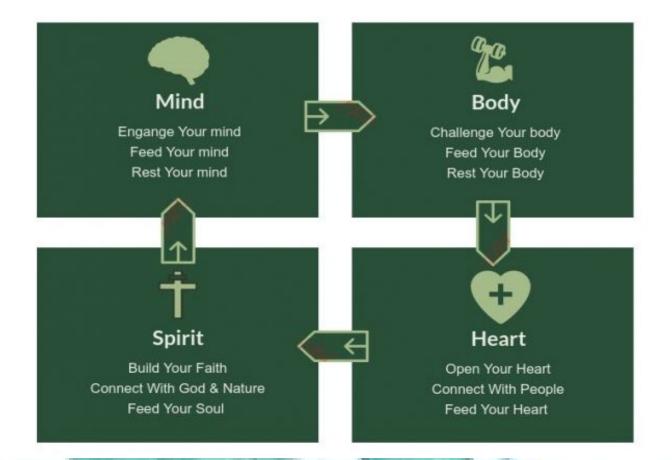

## HOLISTIC HEALTH









# Anxiety weighs down the heart, but a kind word cheers it up.

Proverbs 12:25(NV)

#### CIRCULATION

### THE GLANDS

### THE WHOLE NERVOUS SYSTEM

### AND PROFOUNDLY THE HEART



# CONCERN DRAWS US CLOSER TO GOD

# IT'S WORRY THAT PULLS US FROM HIM.



# BE ANXIOUS ABOUT NOTHING

# BE PRAYERFUL ABOUT EVERYTHING

# BE THANKFUL FOR ALL THINGS

### HOLISTIC HEALTH

Wellness is a Balance of Mind, Body, Spirit, & Heart



# peace Traditional Integrative Food Solution root cause minerals ENERGY vitamins Herbs minerals Herbs **Holistic Health** medicine fruits & NUTRITION body ? natural supernatural emotions HOPE fitness Scientific



### TO PURSUE A LIFE OF HOLISTIC HEALTH CONSIDER THE FOLLOWING:

**ENVIRONMENT** NUTRITION EXERCISE SLEEP **ELIMINATION** PASSIONS



### NUTRITION



### Environment

### EXERCISE





### SLEEP

### Passions





### ELIMINATION





### **Sunday Morning Health Corner**

## https://www.balmingilead.org/smhc/