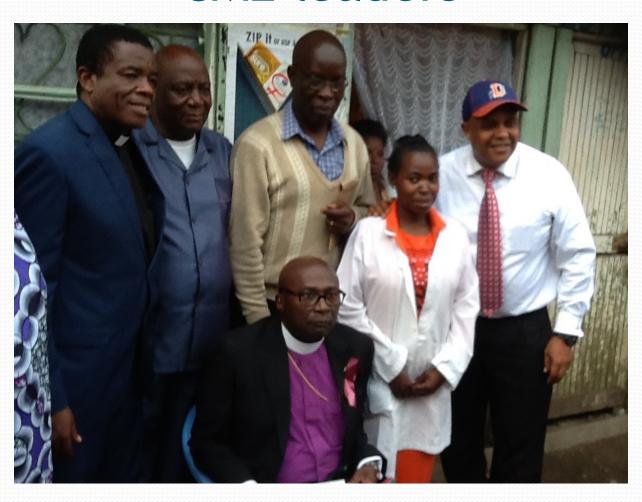

erend John Omondi, Mission Supervisor
The Reverend Bonface E. Odhiambo, Presiding Elder

Bishop C. James King, Jr., Presiding Bishop

Thursday, June 16, 2016

## Dr. Nellie Bee King Mission School



Rev. Dr. Wayne Williams with Bishop King at the Mission School in Nairobi.



## Congratulations Dr. Nellie Bee King Mission School



Bishop King, Dr. Nellie King, and Ms. Ann The Founder.

## Mission School



Nairobi, Kenya







## DR. PRINCESS ROGERS PEGUES PRIMARY EDUCATION SCHOOL

NAIROBI, KENYA



The Reverend John Omondi, Mission Supervisor
The Reverend Bonface E. Odhiambo, Presiding Elder

Bishop C. James King, Jr., Presiding Bishop

Thursday, June 16, 2016



## Congratulations Dr. Princess Rogers Pegues Primary Mission School



## CME Supported AIDS Clinic Staff and CME leaders



### Mission School Children in Nairobi



## Kenya 2016 Annual Conference with Bishop King, Dr. Nellie Bee King, Dr. Victor Taylor, and School Administrators



## Kenya Annual Conference



Bishop
 King with
 Kenya
 Mission
 Supervisor
 and
 Presiding
 Elders

### Kenya Annual Conference



Newly
 Ordained
 Traveling
 Deacons of
 the CME
 Church in
 Kenya

### Dar es Salaam, Tanzania Entrance into New CME Mission Church



### Dar es Salaam, Tanzania Interior of New CME Mission Church



### Dar es Salaam, Tanzania New CME Mission Church



Left to Right Rev. Alex, Pastor of New Mission Church, Bishop King, Mission Supervisor William, and Presiding Elder Dr. Nixon

#### Dar es Salaam, Tanzania Health Care Pharmacy serving thousands of patients.

Bishop King, Mission Supervisor William,