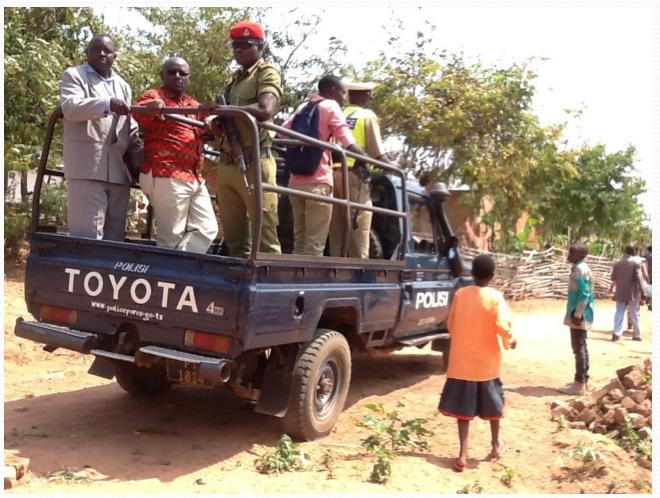

## Police Escort with machine guns for our Security because of violence in the land.

Kigoma, Tanzania