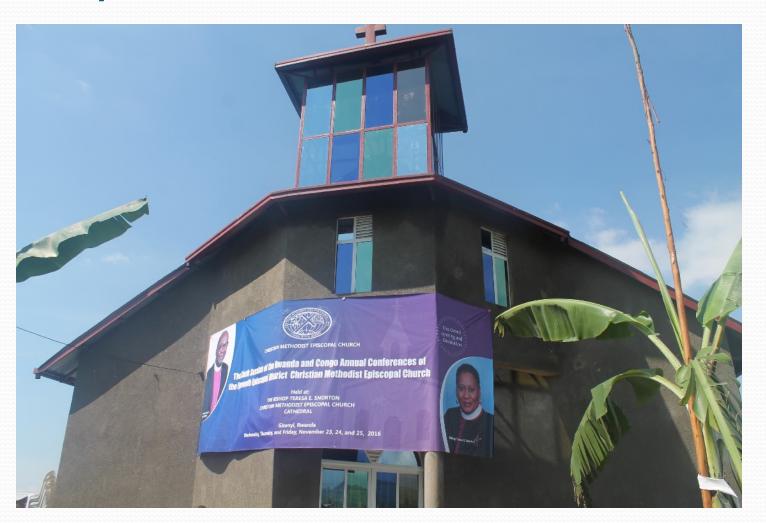

#### The Bishop Teresa E. Snorton Cathedral

The Presidents of Tanzania and Kenya together in Rwanda To celebrate this historic event.

## The Bishop Teresa E. Snorton Cathedral Celebration

Thank you for helping us to Complete the Building of the The Bishop Theresa E. Snorton Cathedral in Rwanda