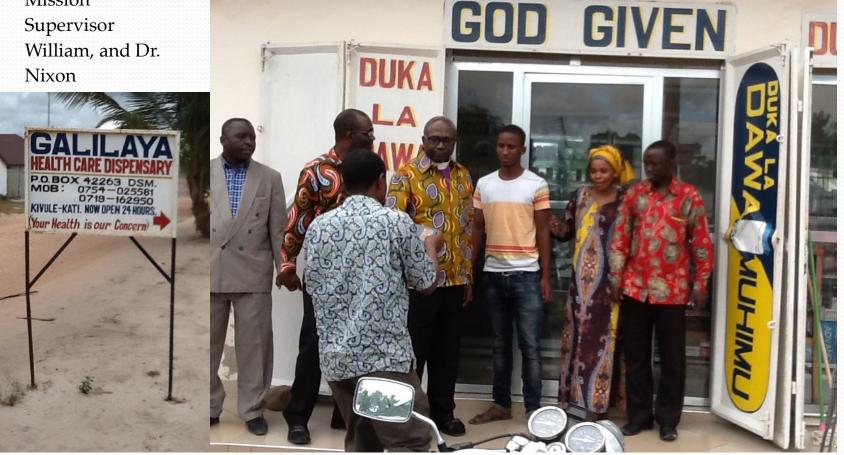

### Dar es Salaam, Tanzania New CME Mission Church

Left to Right Rev. Alex, Pastor of New Mission Church, Bishop King, Mission Supervisor William, and Presiding Elder Dr. Nixon

#### Dar es Salaam, Tanzania Health Care Pharmacy serving thousands of patients.

Bishop King, Mission Supervisor William, and Dr. Nixon