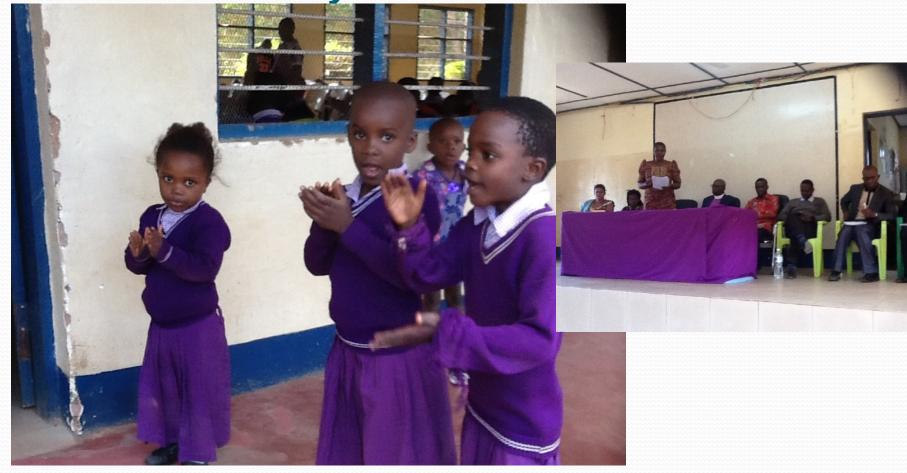

## Mission School Children in an Assembly Setting

## Mission Supervisor of Sudan and Egypt with Kenya School Children