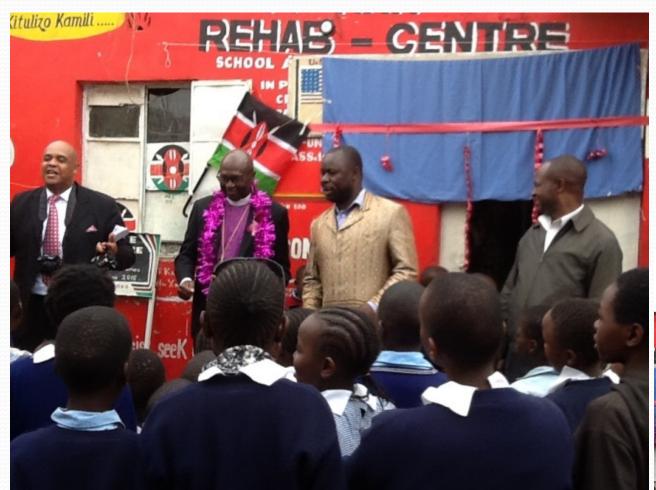

#### SERVICES OF DEDICATION

## DR. NELLIE BEE KING PRIMARY EDUCATION SCHOOL

NAIROBI, KENYA

The Reverend John Omondi, Mission Supervisor
The Reverend Bonface E. Odhiambo, Presiding Elder

Bishop C. James King, Jr., Presiding Bishop

Thursday, June 16, 2016