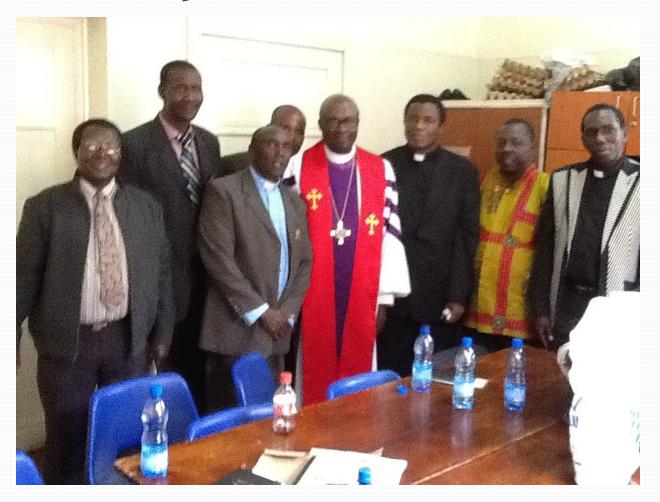

## Kenya Annual Conference

Bishop
 King with
 Kenya
 Mission
 Supervisor
 and
 Presiding
 Elders