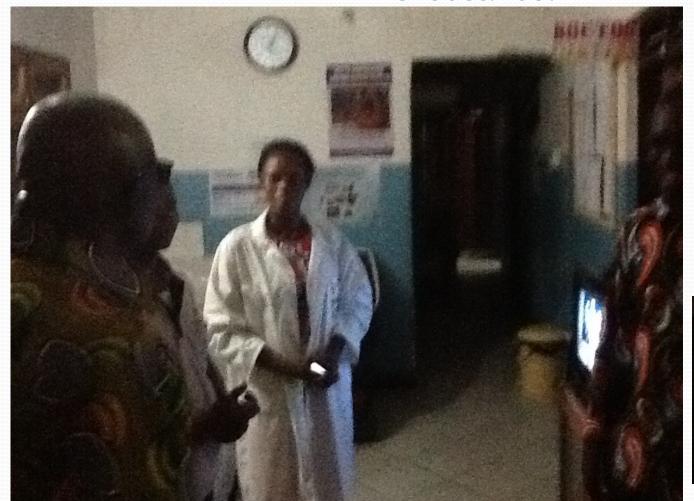

#### Dar es Salaam, Tanzania Health Care Pharmacy serving thousands of patients.

Bishop King, Mission Supervisor William, and Dr. Nixon

### Dar es Salaam, Tanzania Mission Clinic

Presiding Elder Nixon, MD - Neighborhood Clinic

serving thousands