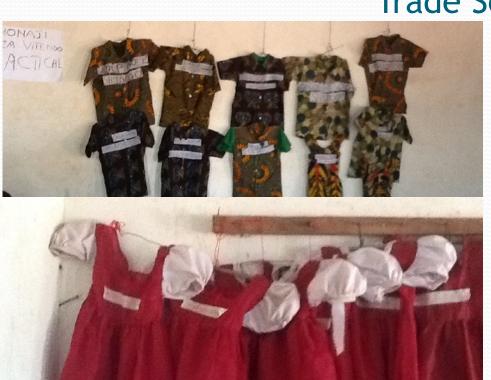

## Kigoma, Tanzania A Vocational Mission School similar to the USA Job Corps Trade School.

**Help Support this School!** 