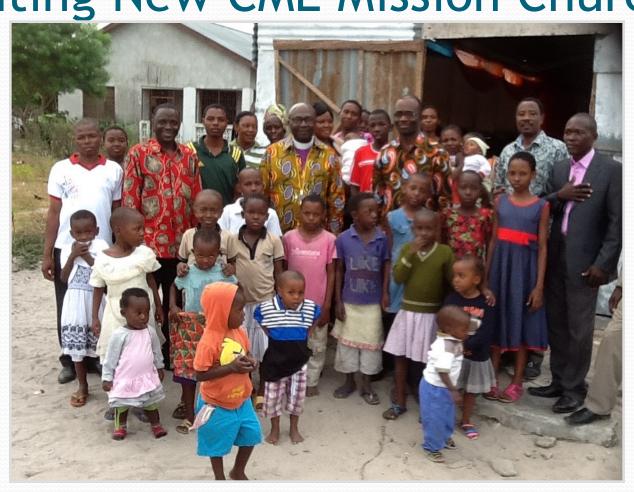

### Dar es Salaam, Tanzania Entrance into New CME Mission Church

### Dar es Salaam, Tanzania New CME Mission Church

Left to Right Rev. Alex, Pastor of New Mission Church, Bishop King, Mission Supervisor William, and Presiding Elder Dr. Nixon

## Dar es Salaam, Tanzania Planting New CME Mission Churches