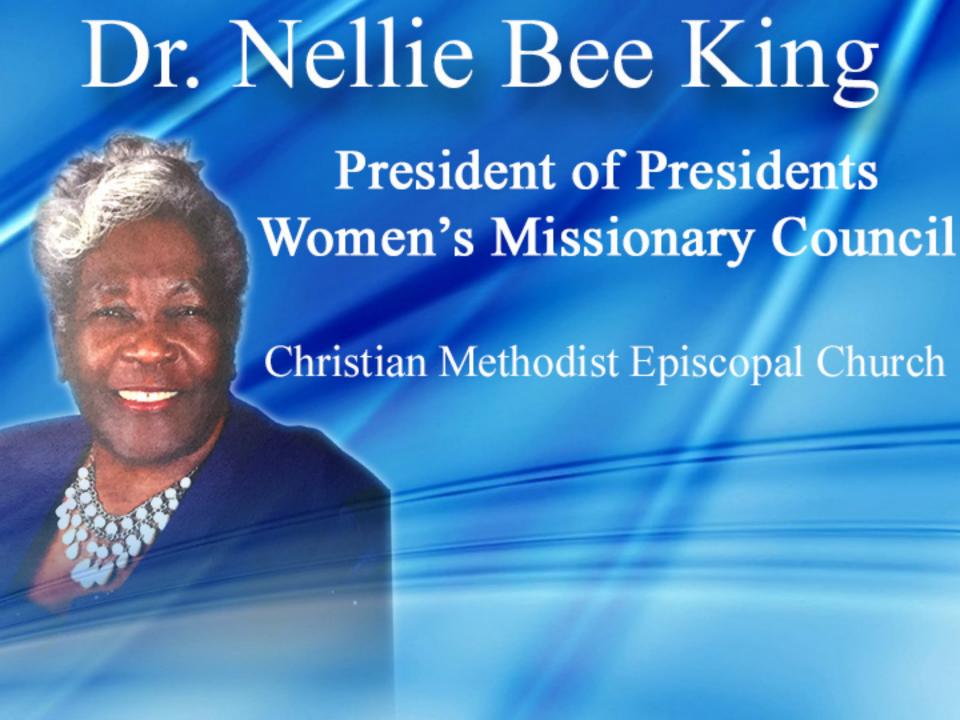

## DR. NELLIE BEE KING PRIMARY EDUCATION SCHOOL

NAIROBI, KENYA

The Reverend John Omondi, Mission Supervisor
The Reverend Bonface E. Odhiambo, Presiding Elder

Bishop C. James King, Jr., Presiding Bishop

Thursday, June 16, 2016

## Dr. Nellie Bee King Mission School

Rev. Dr. Wayne Williams with Bishop King at the Mission School in Nairobi.

## Congratulations Dr. Nellie Bee King Mission School

Bishop King, Dr. Nellie King, and Ms. Ann The Founder.