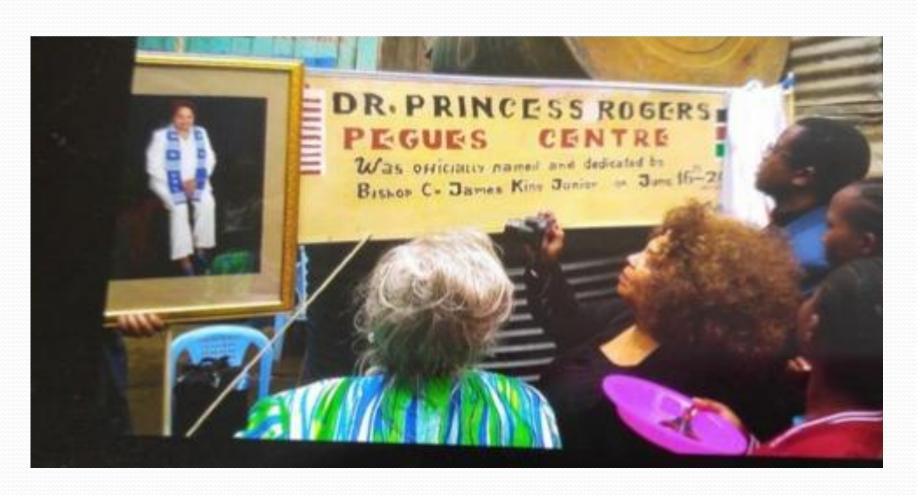

## DR. PRINCESS ROGERS PEGUES PRIMARY EDUCATION SCHOOL

NAIROBI, KENYA

The Reverend John Omondi, Mission Supervisor
The Reverend Bonface E. Odhiambo, Presiding Elder

Bishop C. James King, Jr., Presiding Bishop

Thursday, June 16, 2016

## Congratulations Dr. Princess Rogers Pegues Primary Mission School