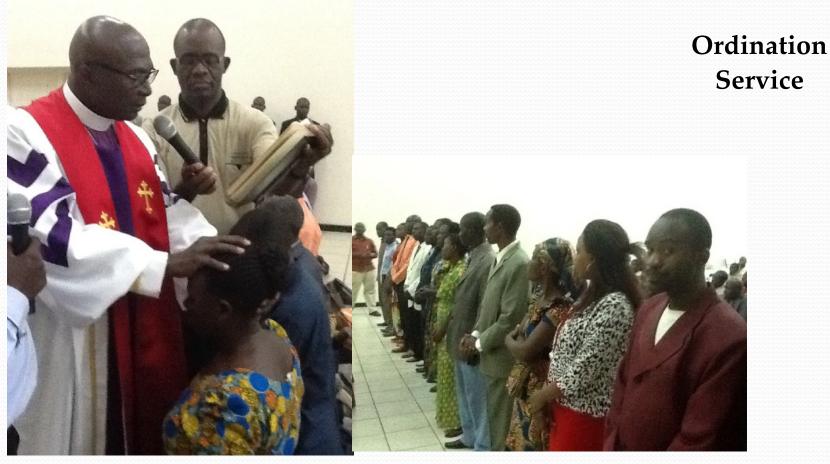

### Kenya Annual Conference

Newly
 Ordained
 Traveling
 Deacons of
 the CME
 Church in
 Kenya