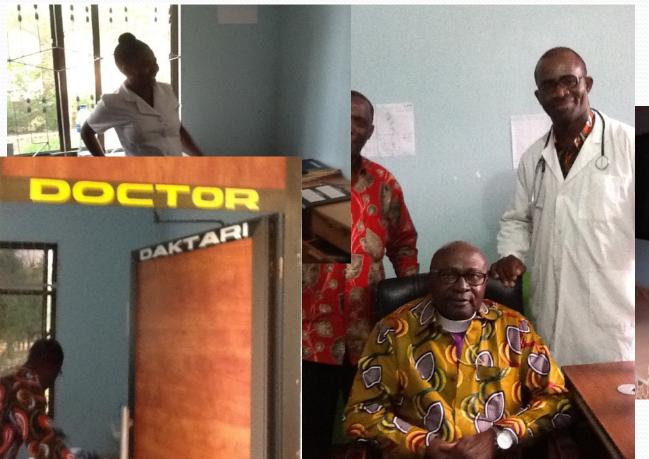

ing, Dr. Victor Taylor, and School Administrators



## Kenya Annual Conference



Bishop
 King with
 Kenya
 Mission
 Supervisor
 and
 Presiding
 Elders

### Kenya Annual Conference



Newly
 Ordained
 Traveling
 Deacons of
 the CME
 Church in
 Kenya

### Dar es Salaam, Tanzania Entrance into New CME Mission Church



### Dar es Salaam, Tanzania Interior of New CME Mission Church



### Dar es Salaam, Tanzania New CME Mission Church



Left to Right Rev. Alex, Pastor of New Mission Church, Bishop King, Mission Supervisor William, and Presiding Elder Dr. Nixon

#### Dar es Salaam, Tanzania Health Care Pharmacy serving thousands of patients.

Bishop King, Mission Supervisor William, and Dr. Nixon



### Dar es Salaam, Tanzania Mission Clinic

Presiding Elder Nixon, MD - Neighborhood Clinic



serving thousands



## Dar es Salaam, Tanzania Planting New CME Mission Churches



## Dar es Salaam, Tanzania Planting New CME Mission Churches



### Dar es Salaam, Tanzania CME Station Church Pastored by Dr. Nixon



#### Dar es Salaam, Tanzania A CME Church Community Health Clinic serving thousands.







## Congratulations on building the New Bishop Teresa E. Snorton Cathedral, Gisenyi, Rwanda in Progress

Before After





Help us furnish this church!

## Bishop Teresa E. Snorton Cathedral In Progress



Help furnish this Cathedral to the Glory of God!!!

## Bishop Teresa E. Snorton Cathedral



Help Furnish this church to the Glory of God!!!

#### The Bishop Teresa E. Snorton Cathedral



The Presidents of Tanzania and Kenya together in Rwanda To celebrate this historic event.