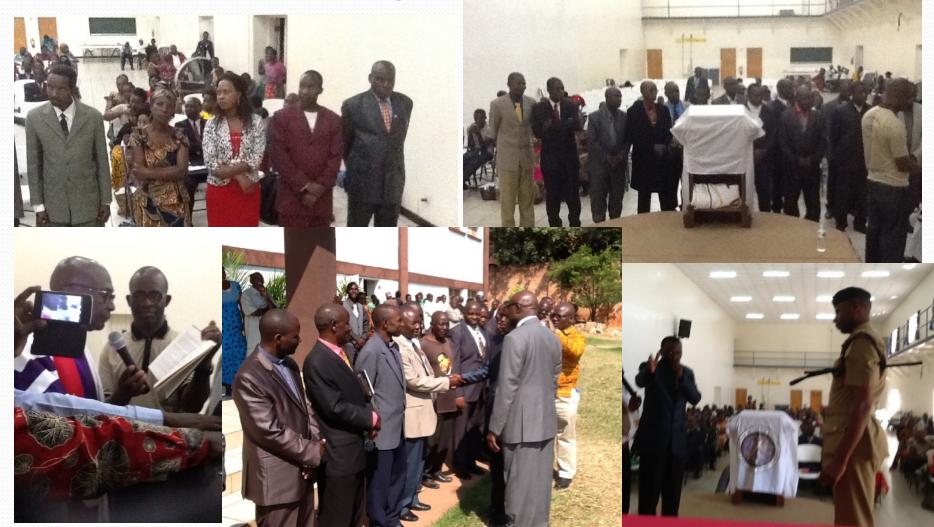

## Kenya Annual Conference

Bishop
 King with
 Kenya
 Mission
 Supervisor
 and
 Presiding
 Elders

### Kenya Annual Conference

Newly
 Ordained
 Traveling
 Deacons of
 the CME
 Church in
 Kenya