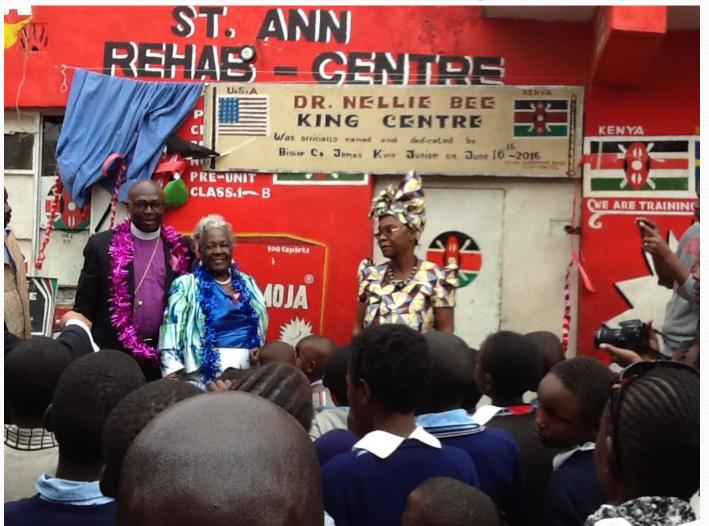

## Dr. Nellie Bee King Mission School

Rev. Dr. Wayne Williams with Bishop King at the Mission School in Nairobi.

## Congratulations Dr. Nellie Bee King Mission School

Bishop King, Dr. Nellie King, and Ms. Ann The Founder.