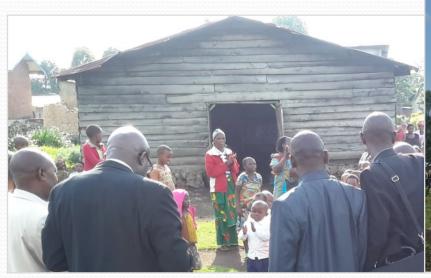

## Congratulations on building the New Bishop Teresa E. Snorton Cathedral, Gisenyi, Rwanda in Progress

Before After

Help us furnish this church!