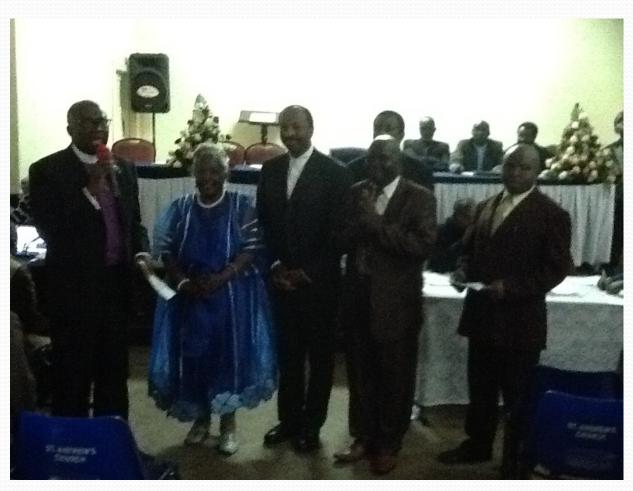

Dr. Nellie Bee King Mission School



Rev. Dr. Wayne Williams with Bishop King at the Mission School in Nairobi.



## Congratulations Dr. Nellie Bee King Mission School



Bishop King, Dr. Nellie King, and Ms. Ann The Founder.

## Mission School



Nairobi, Kenya







## DR. PRINCESS ROGERS PEGUES PRIMARY EDUCATION SCHOOL

NAIROBI, KENYA



The Reverend John Omondi, Mission Supervisor
The Reverend Bonface E. Odhiambo, Presiding Elder

Bishop C. James King, Jr., Presiding Bishop

Thursday, June 16, 2016



## Congratulations Dr. Princess Rogers Pegues Primary Mission School



## CME Supported AIDS Clinic Staff and CME leaders



### Mission School Children in Nairobi



## Kenya 2016 Annual Conference with Bishop King, Dr. Nellie Bee King, Dr. Victor Taylor, and School Administrators



## Kenya Annual Conference



Bishop
 King with
 Kenya
 Mission
 Supervisor
 and
 Presiding
 Elders

### Kenya Annual Conference



Newly
 Ordained
 Traveling
 Deacons of
 the CME
 Church in
 Kenya

### Dar es Salaam, Tanzania Entrance into New CME Mission Church



### Dar es Salaam, Tanzania Interior of New CME Mission Church



### Dar es Salaam, Tanzania New CME Mission Church



Left to Right Rev. Alex, Pastor of New Mission Church, Bishop King, Mission Supervisor William, and Presiding Elder Dr. Nixon

#### Dar es Salaam, Tanzania Health Care Pharmacy serving thousands of patients.

Bishop King, Mission Supervisor William, and Dr. Nixon



### Dar es Salaam, Tanzania Mission Clinic

Presiding Elder Nixon, MD - Neighborhood Clinic



serving thousands



## Dar es Salaam, Tanzania P