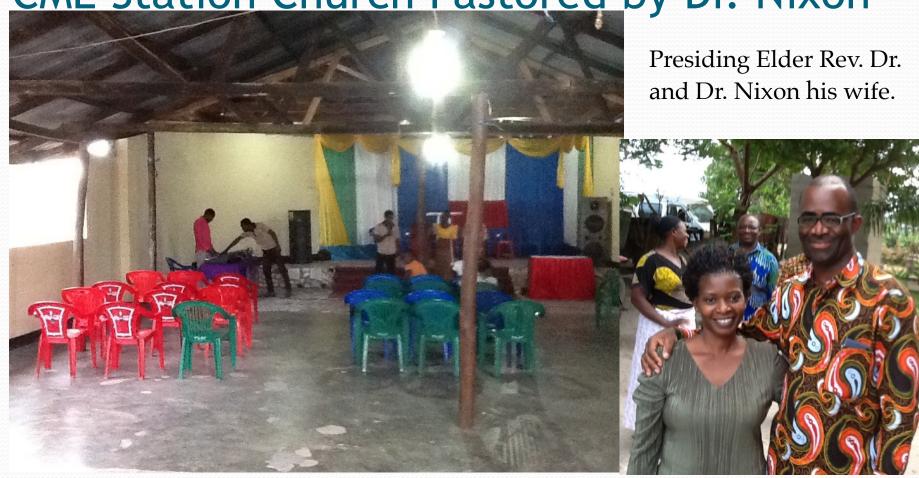

of
 the CME
 Church in
 Kenya

### Dar es Salaam, Tanzania Entrance into New CME Mission Church



### Dar es Salaam, Tanzania Interior of New CME Mission Church



### Dar es Salaam, Tanzania New CME Mission Church



Left to Right Rev. Alex, Pastor of New Mission Church, Bishop King, Mission Supervisor William, and Presiding Elder Dr. Nixon

#### Dar es Salaam, Tanzania Health Care Pharmacy serving thousands of patients.

Bishop King, Mission Supervisor William, and Dr. Nixon



### Dar es Salaam, Tanzania Mission Clinic

Presiding Elder Nixon, MD - Neighborhood Clinic



serving thousands



## Dar es Salaam, Tanzania Planting New CME Mission Churches



## Dar es Salaam, Tanzania Planting New CME Mission Churches



### Dar es Salaam, Tanzania CME Station Church Pastored by Dr. Nixon



#### Dar es Salaam, Tanzania A CME Church Community Health Clinic serving thousands.







## Congratulations on building the New Bishop Teresa E. Snorton Cathedral, Gisenyi, Rwanda in Progress

Before After





Help us furnish this church!

## Bishop Teresa E. Snorton Cathedral In Progress



Help furnish this Cathedral to the Glory of God!!!

## Bishop Teresa E. Snorton Cathedral



Help Furnish this church to the Glory of God!!!

#### The Bishop Teresa E. Snorton Cathedral



The Presidents of Tanzania and Kenya together in Rwanda To celebrate this historic event.

## The Bishop Teresa E. Snorton Cathedral Celebration



Thank you for helping us to Complete the Building of the The Bishop Theresa E. Snorton Cathedral in Rwanda

## Airport Reception for Bishop King in preparation for